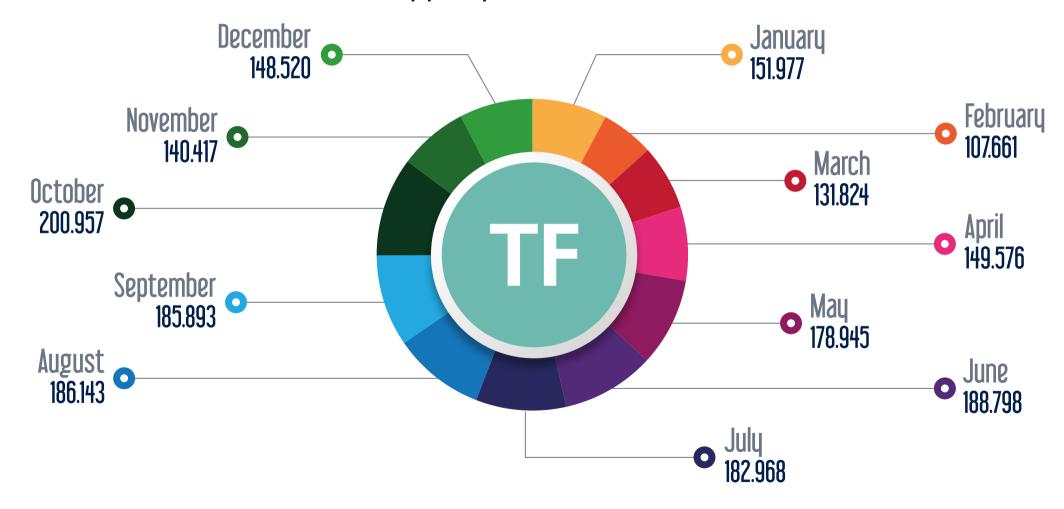

T5 Eminonu - Alibeykoy Tram Line

F1 Taksim - Kabatas Funicular Line

F4 Bogazici University/Hisarustu - Asiyan Funicular Line

TF1 Macka - Taskisla Aerial Cable Car Line / TF2 Eyup - Piyer Loti Aerial Cable Car Line