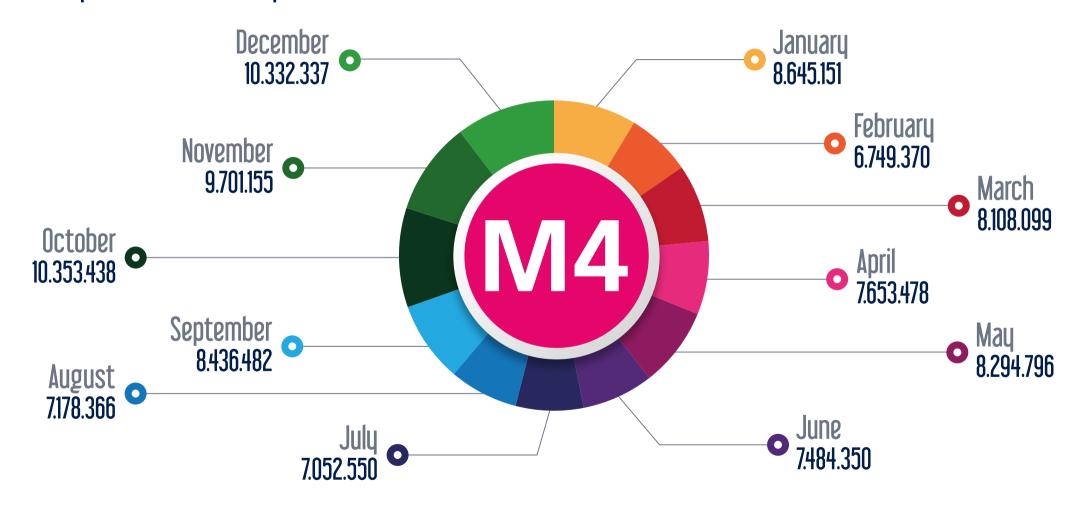

#### M3 Kirazlı-Kayasehir Merkez Metro Line

M4 Kadikoy - Sabiha Gokcen Airport Metro Line

M5 Uskudar - Cekmekoy Metro Line

M6 Levent - Bogazici U./Hisarustu Metro Line