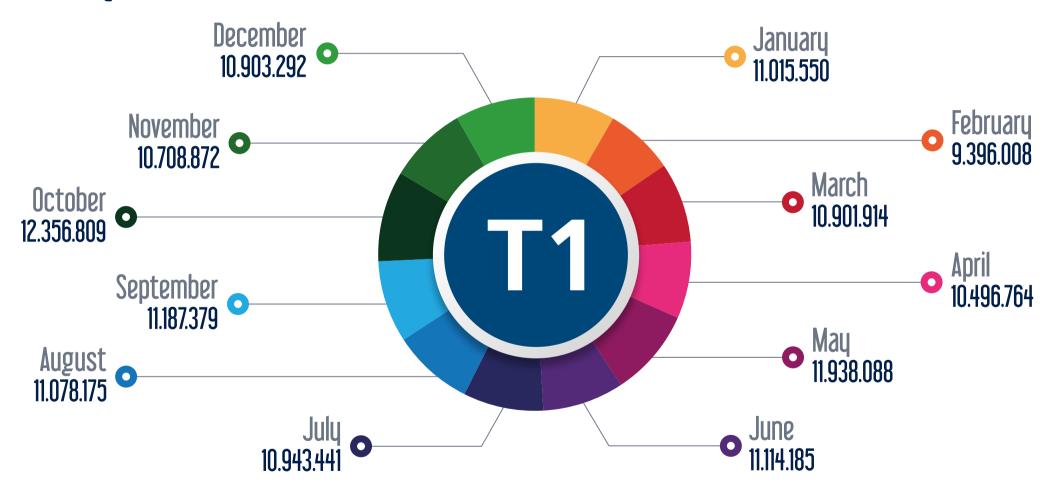

#### M7 Yildiz-Mahmutbey Metro Line

M8 Bostanci - Dudullu - Parseller Metro Line

M9 Bahariye - Olimpiyat Metro Line

T1 Kabatas - Bagcilar Tram Line

T3 Kadikoy - Moda Tram Line

T4 Topkapi - Mescid-i Selam Tram Line