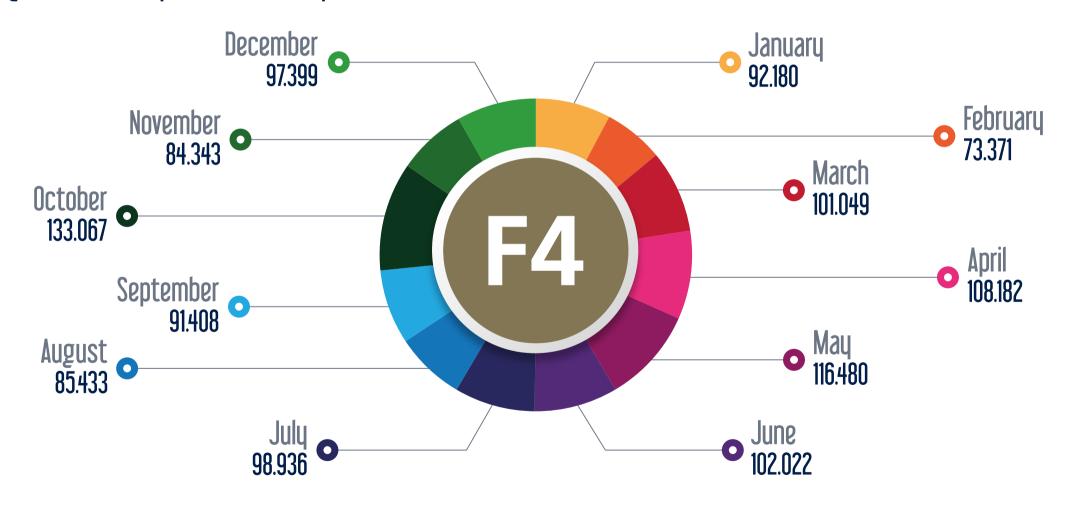

T5 Eminonu - Alibeykoy Tram Line

F1 Taksim - Kabatas Funicular Line

F4 Bogazici University/Hisarustu - Asiyan Funicular Line

TF1 Macka - Taskisla Aerial Cable Car Line / TF2 Eyup - Piyer Loti Aerial Cable Car Line