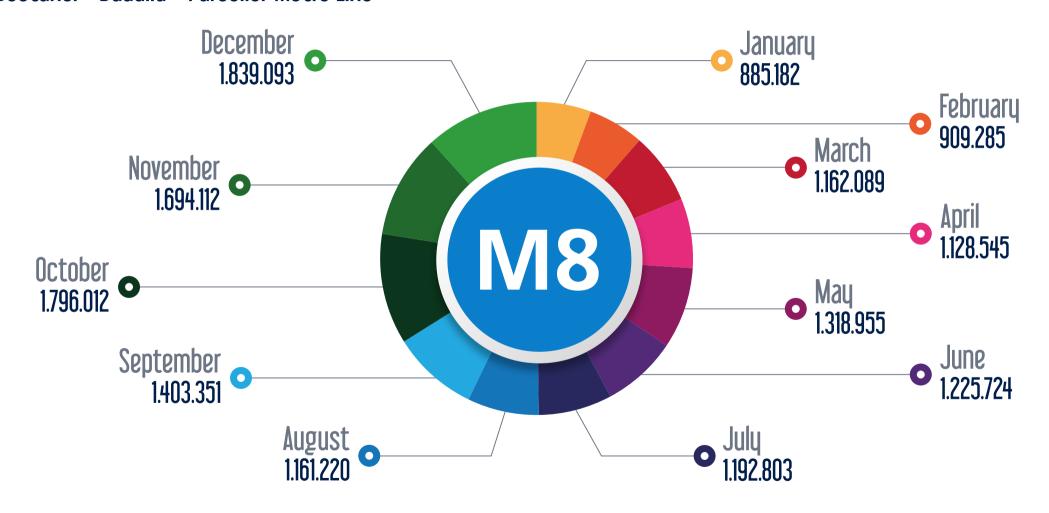

#### M7 Yildiz-Mahmutbey Metro Line

M8 Bostanci - Dudullu - Parseller Metro Line

M9 Bahariye - Olimpiyat Metro Line

T1 Kabatas - Bagcilar Tram Line

T3 Kadikoy - Moda Tram Line

T4 Topkapi - Mescid-i Selam Tram Line