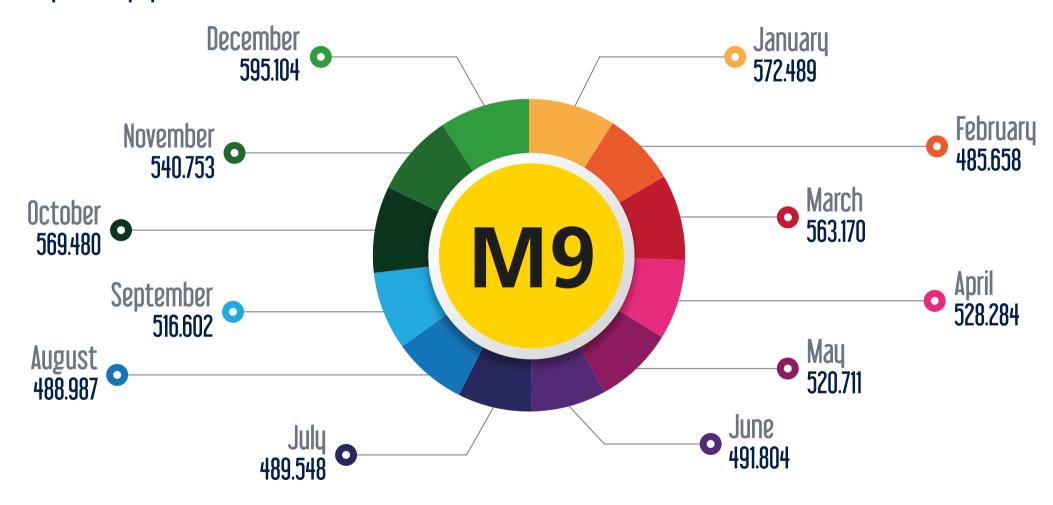

#### M7 Yildiz-Mahmutbey Metro Line

M8 Bostanci - Dudullu - Parseller Metro Line

M9 Bahariye - Olimpiyat Metro Line

T1 Kabatas - Bagcilar Tram Line

T3 Kadikoy - Moda Tram Line

T4 Topkapi - Mescid-i Selam Tram Line