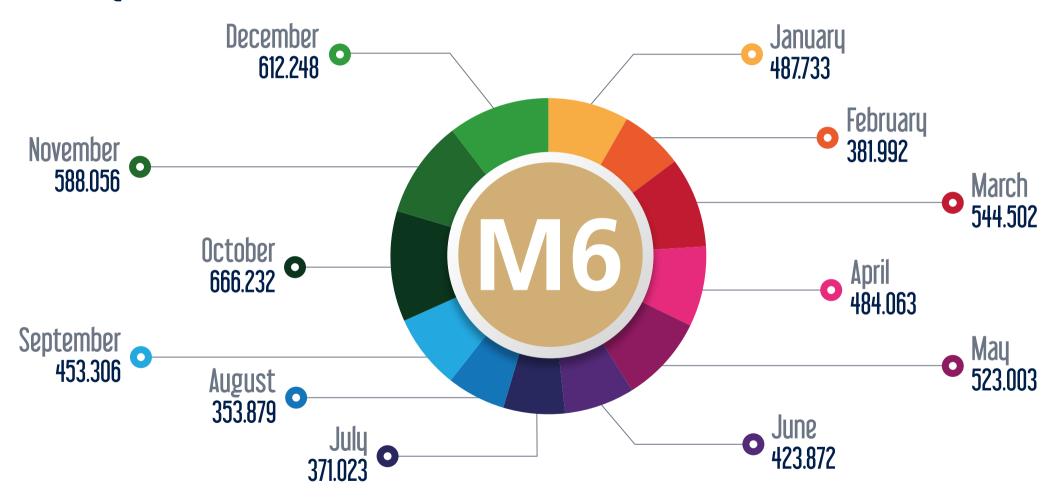

#### M3 Kirazlı-Kayasehir Merkez Metro Line

M4 Kadikoy - Sabiha Gokcen Airport Metro Line

M5 Uskudar - Cekmekoy Metro Line

M6 Levent - Bogazici U./Hisarustu Metro Line