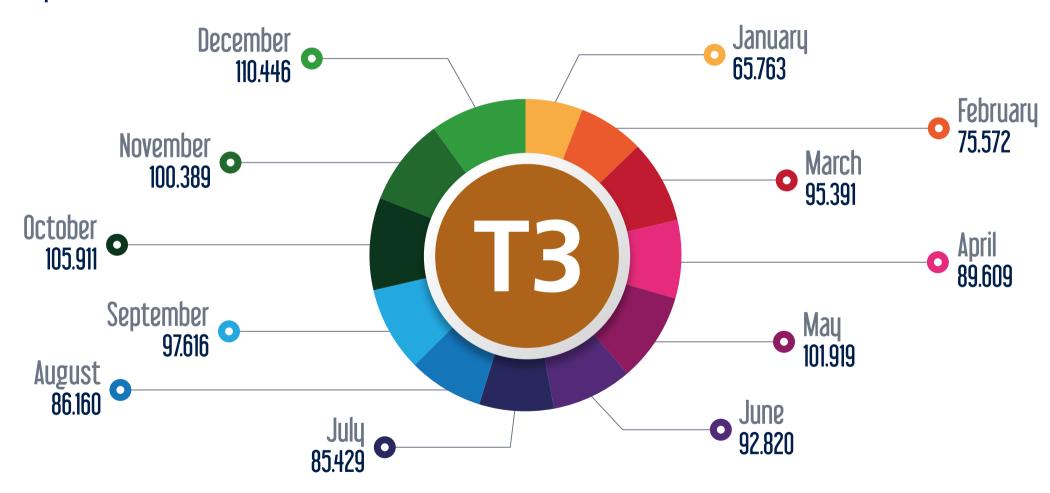

#### M7 Yildiz-Mahmutbey Metro Line

M8 Bostanci - Dudullu - Parseller Metro Line

M9 Bahariye - Olimpiyat Metro Line

T1 Kabatas - Bagcilar Tram Line

T3 Kadikoy - Moda Tram Line

T4 Topkapi - Mescid-i Selam Tram Line