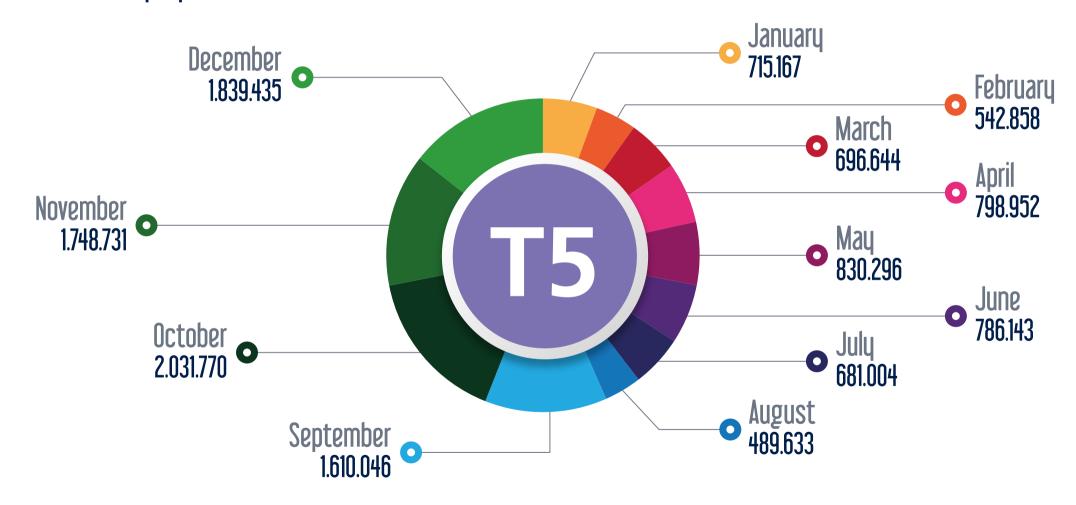

T5 Eminonu - Alibeykoy Tram Line

F1 Taksim - Kabatas Funicular Line

F4 Bogazici University/Hisarustu - Asiyan Funicular Line

TF1 Macka - Taskisla Aerial Cable Car Line / TF2 Eyup - Piyer Loti Aerial Cable Car Line