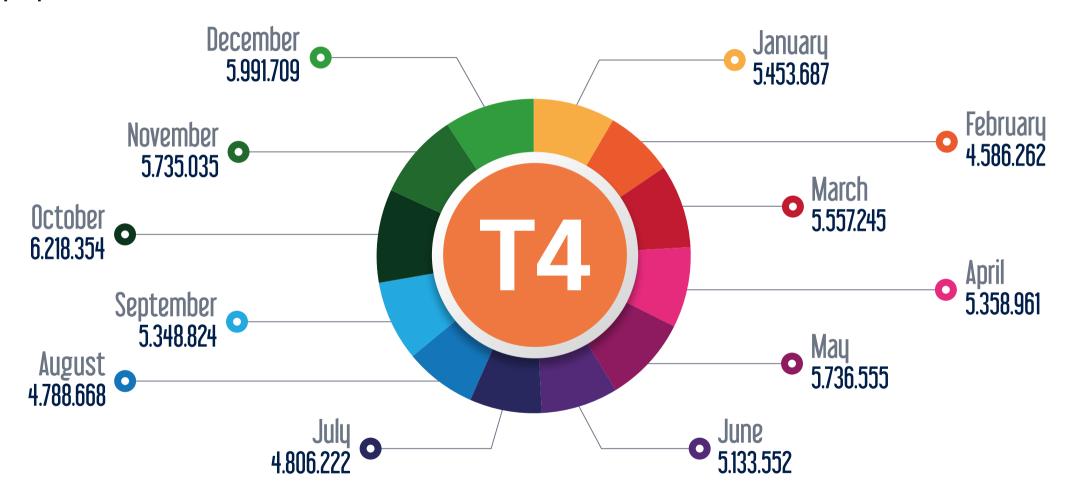

#### M7 Yildiz-Mahmutbey Metro Line

M8 Bostanci - Dudullu - Parseller Metro Line

M9 Bahariye - Olimpiyat Metro Line

T1 Kabatas - Bagcilar Tram Line

T3 Kadikoy - Moda Tram Line

T4 Topkapi - Mescid-i Selam Tram Line