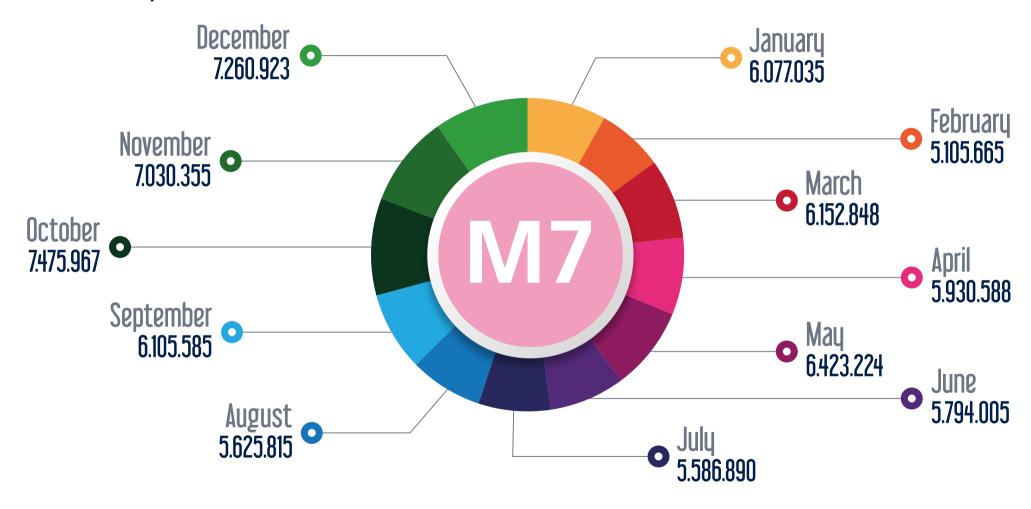

#### M7 Yildiz-Mahmutbey Metro Line

M8 Bostanci - Dudullu - Parseller Metro Line

M9 Bahariye - Olimpiyat Metro Line

T1 Kabatas - Bagcilar Tram Line

T3 Kadikoy - Moda Tram Line

T4 Topkapi - Mescid-i Selam Tram Line