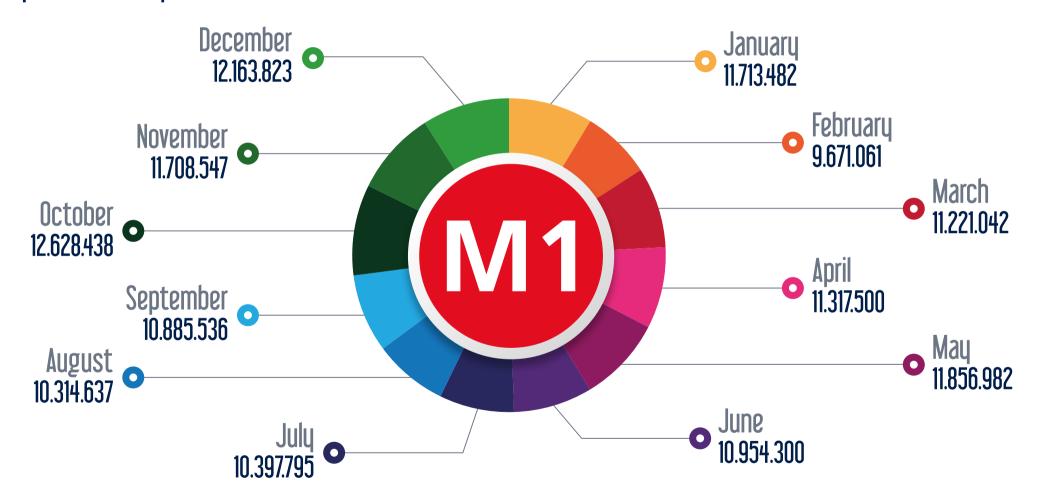

M1 Yenikapi - Ataturk Airport - Kirazli Metro Line

M2 Yenikapi - Seyrantepe - Haciosman Metro Line