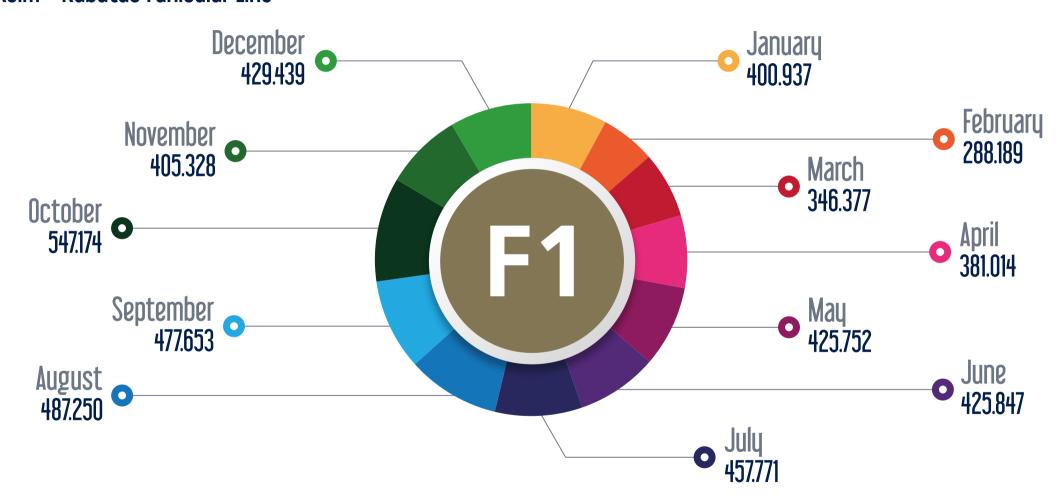

T5 Eminonu - Alibeykoy Tram Line

F1 Taksim - Kabatas Funicular Line

F4 Bogazici University/Hisarustu - Asiyan Funicular Line

TF1 Macka - Taskisla Aerial Cable Car Line / TF2 Eyup - Piyer Loti Aerial Cable Car Line