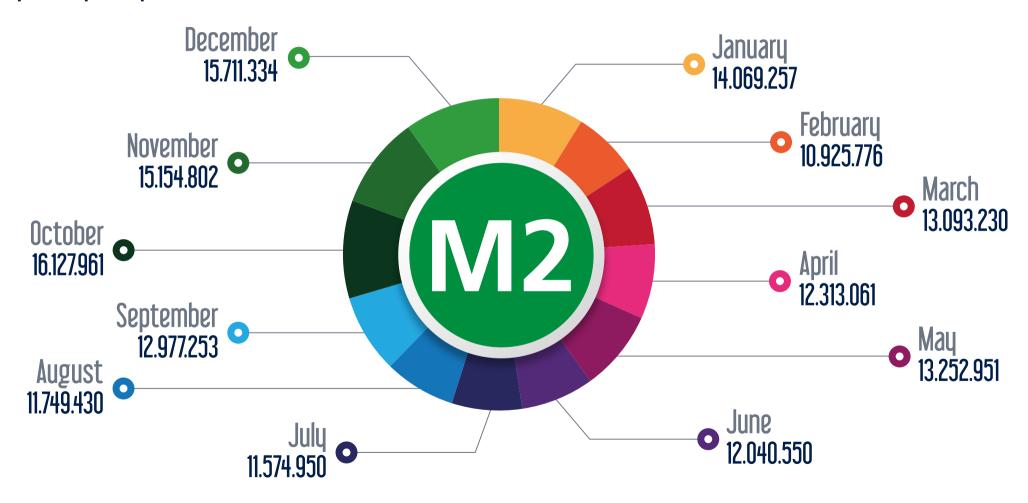

M1 Yenikapi - Ataturk Airport - Kirazli Metro Line

M2 Yenikapi - Seyrantepe - Haciosman Metro Line